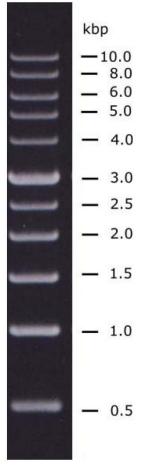

## **Description :**

The Bio-1Kb DNA ladder is the size of double stranded DNA from 500-10,000 base pairs. The DNA ladder contains 11 linear DNA bands of 500, 1000, 1500, 2000, 2500, 3000, 4000, 5000, 6000, 8000, 10000 base pairs. The reference band (3000 bp) contains the larger amount than others.

0.7% Agarose Gel in 0.5X TBE buffer (Protech, Agarose)